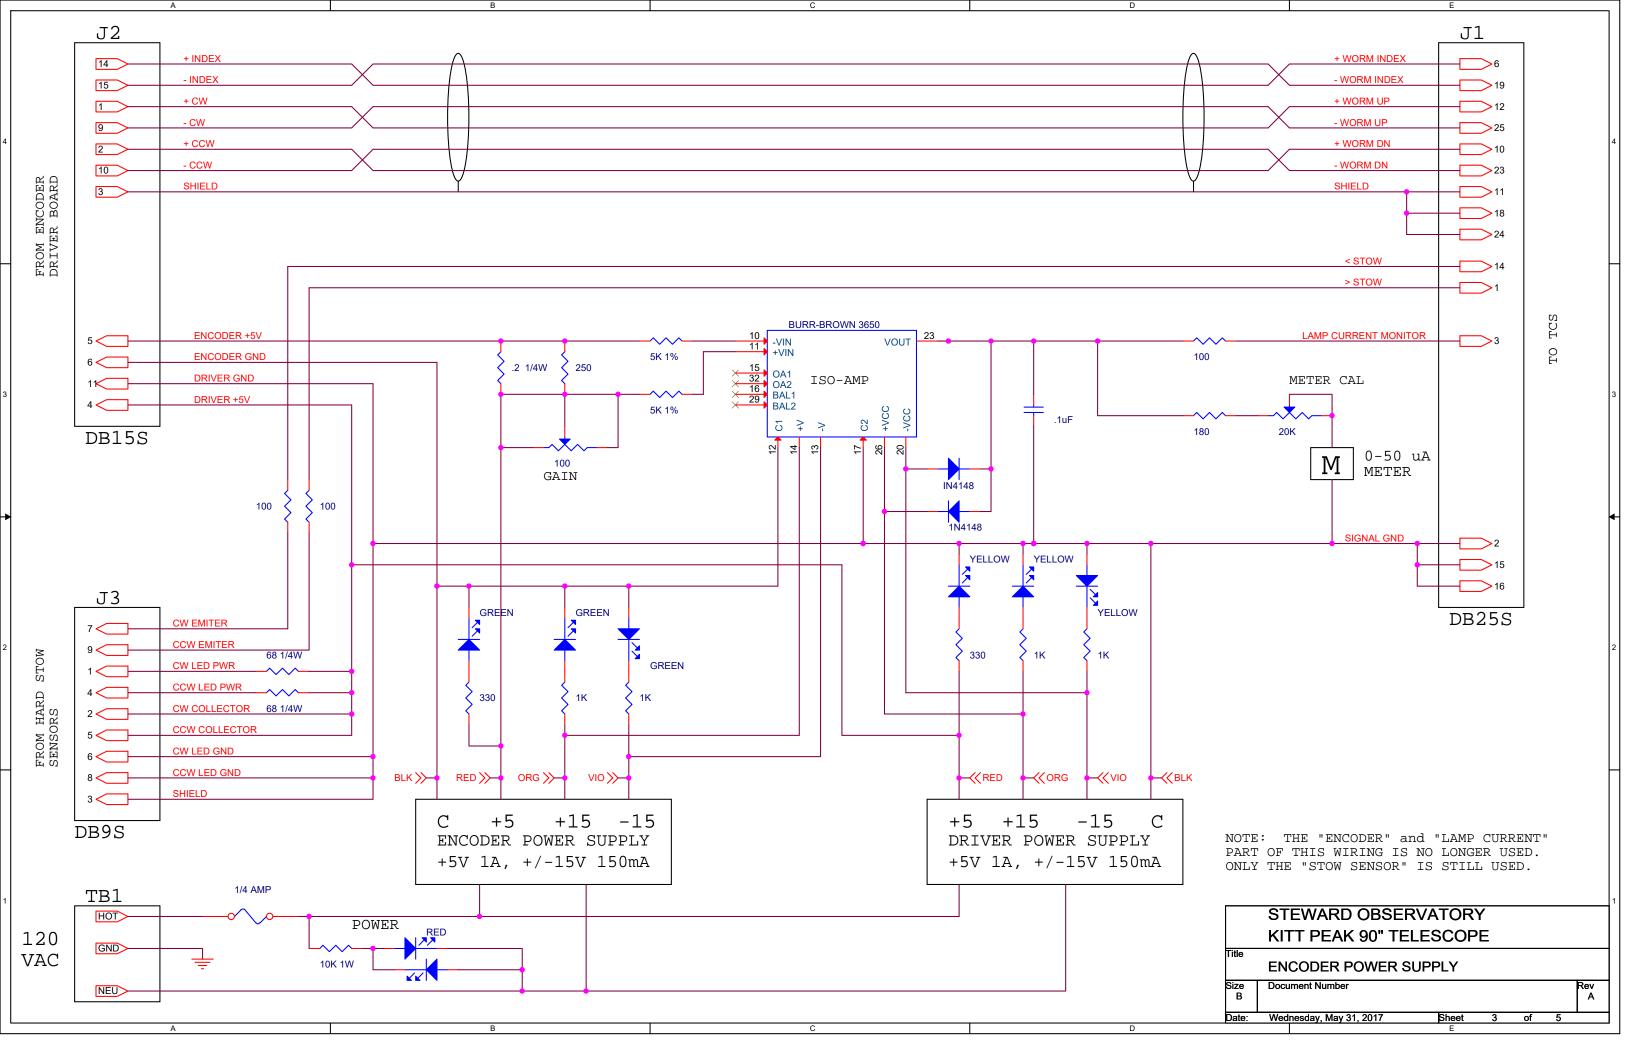

NOTE: THIS ENCODER IS NO LONGER PRESENT.

|                                                                                                                                                   | 2 |
|---------------------------------------------------------------------------------------------------------------------------------------------------|---|
| ONE OF THESE LOCATED AT EACH AXIS                                                                                                                 |   |
| AS OF 8/2010 THE BEI ENCODERS HAVE<br>BEEN REPLACED BY MODERN QUADRATURE<br>ENCODERS. THEY GET THEIR POWER<br>DIRECTLY FROM THE ENCODER INTERFACE |   |
| CARD IN THE TCS PC AND NOT FROM THIS SUPPLY.                                                                                                      |   |
| THE NEW ENCODERS DON'T USE LAMPS SO<br>THE "LAMP CURRENT" SIGNALS ARE NO<br>LONGER ACTIVE.                                                        | 1 |
| STEWARD OBSERVATORY                                                                                                                               |   |
| KITT PEAK 90" TELESCOPE                                                                                                                           |   |
| Title<br>AXIS LIMITS & STOW SENSOR                                                                                                                |   |
| Size Document Number Rev A                                                                                                                        |   |
| Date: Wednesday, May 31, 2017 Sheet 2 of 5                                                                                                        |   |