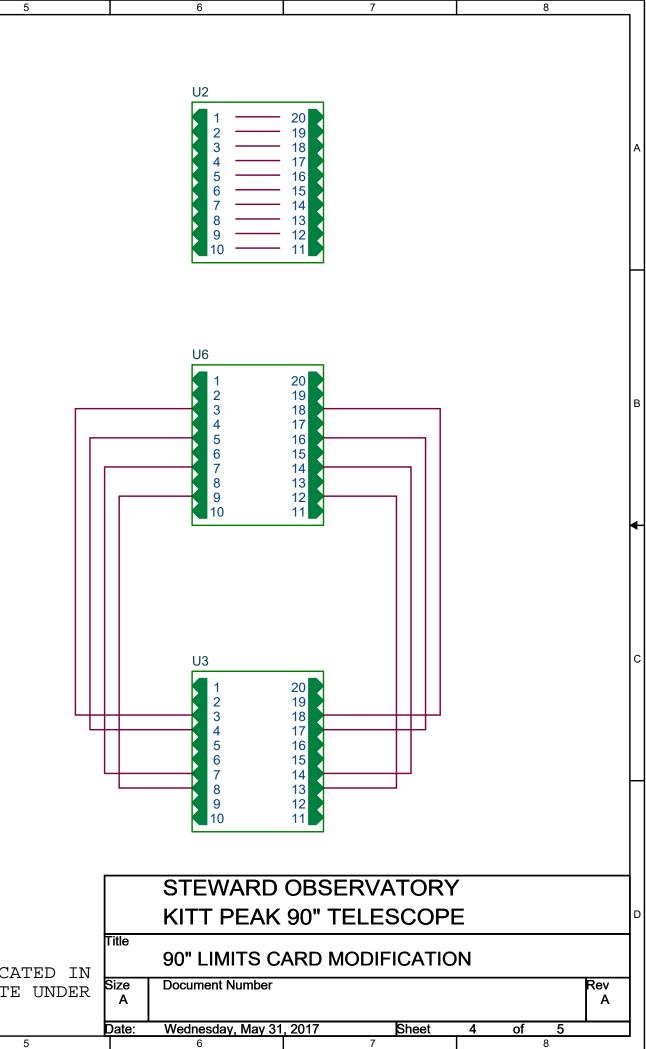

## LIMITS CARD MODIFICATION

REQUIRED BEFORE INSTALLING THE LIMITS CARD IN THE NEW MOUNT MICRO TRANSLATOR BOX

2

1

1). REMOVE CHIP IN U2 (74LS374) AND REPLACE WITH HEADER

2). REMOVE CHIPS IN U3 (74LS373) AND U6 (74LS688)

3). INSTALL JUMPER PLUG AS SHOWN

1

2

THE LIMITS CARD IS LOCATED IN THE OPTOISOLATION CRATE UNDER THE OPERATORS CONSOLE

4