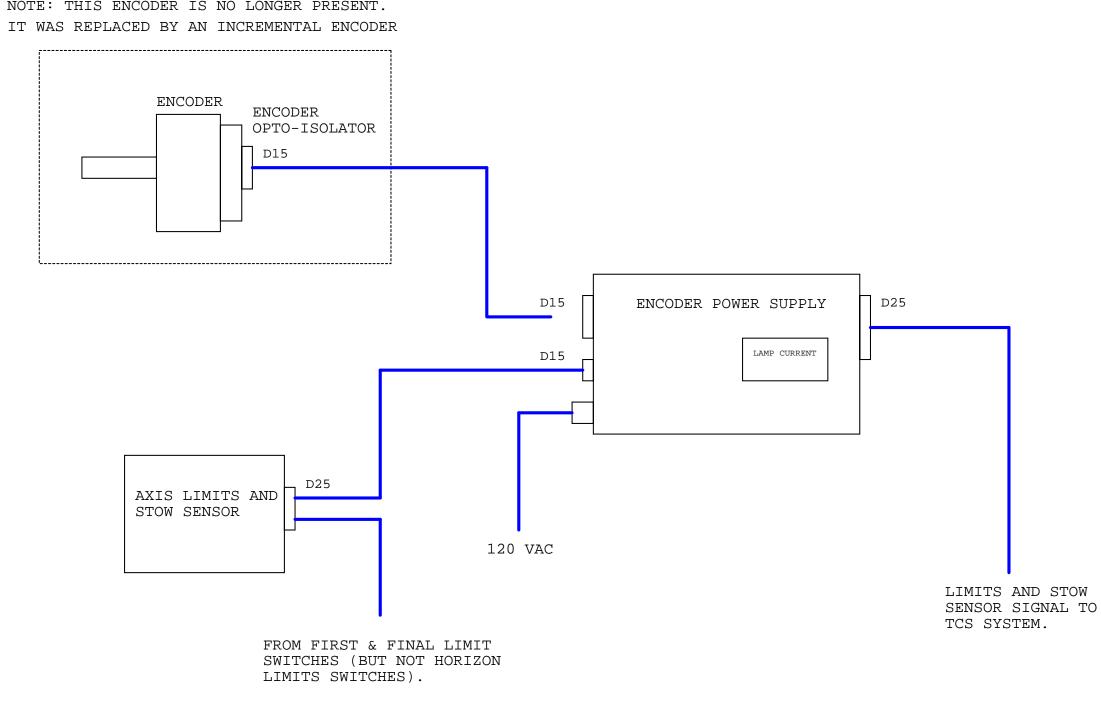

NOTE: THIS ENCODER IS NO LONGER PRESENT.

|                                                                                                                                                   | 2 |
|---------------------------------------------------------------------------------------------------------------------------------------------------|---|
| ONE OF THESE LOCATED AT EACH AXIS                                                                                                                 |   |
| AS OF 8/2010 THE BEI ENCODERS HAVE<br>BEEN REPLACED BY MODERN QUADRATURE<br>ENCODERS. THEY GET THEIR POWER<br>DIRECTLY FROM THE ENCODER INTERFACE |   |
| CARD IN THE TCS PC AND NOT FROM THIS SUPPLY.                                                                                                      |   |
| THE NEW ENCODERS DON'T USE LAMPS SO<br>THE "LAMP CURRENT" SIGNALS ARE NO<br>LONGER ACTIVE.                                                        | 1 |
| STEWARD OBSERVATORY                                                                                                                               |   |
| KITT PEAK 90" TELESCOPE                                                                                                                           |   |
| Title<br>AXIS LIMITS & STOW SENSOR                                                                                                                |   |
| Size Document Number Rev A                                                                                                                        |   |
| Date: Wednesday, May 31, 2017 Sheet 2 of 5                                                                                                        |   |