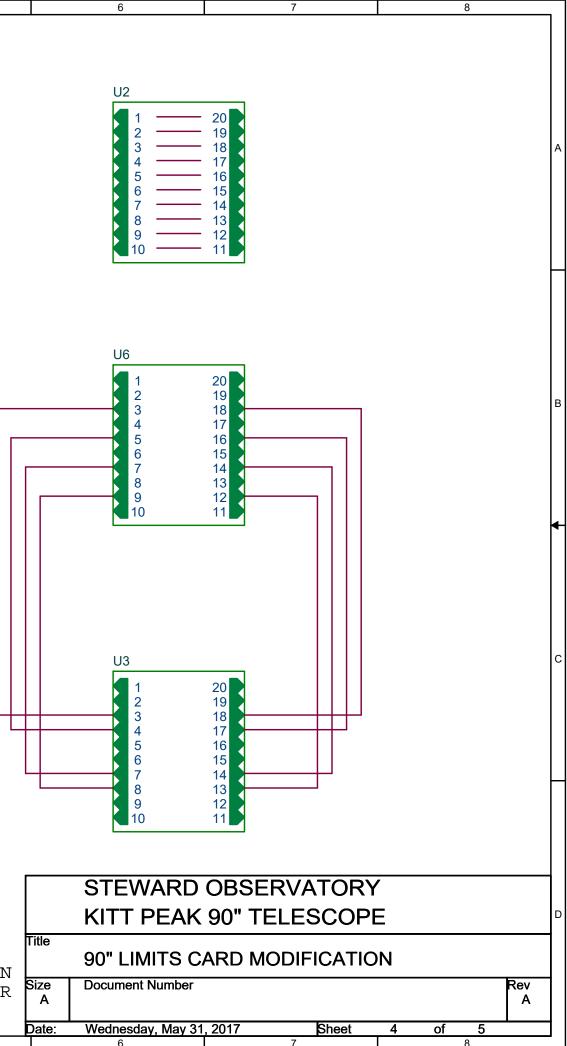

## LIMITS CARD MODIFICATION

REQUIRED BEFORE INSTALLING THE LIMITS CARD IN THE NEW MOUNT MICRO TRANSLATOR BOX

2

1

1). REMOVE CHIP IN U2 (74LS374) AND REPLACE WITH HEADER

2). REMOVE CHIPS IN U3 (74LS373) AND U6 (74LS688)

3). INSTALL JUMPER PLUG AS SHOWN

1

2

THE LIMITS CARD IS LOCATED IN THE OPTOISOLATION CRATE UNDER THE OPERATORS CONSOLE

4