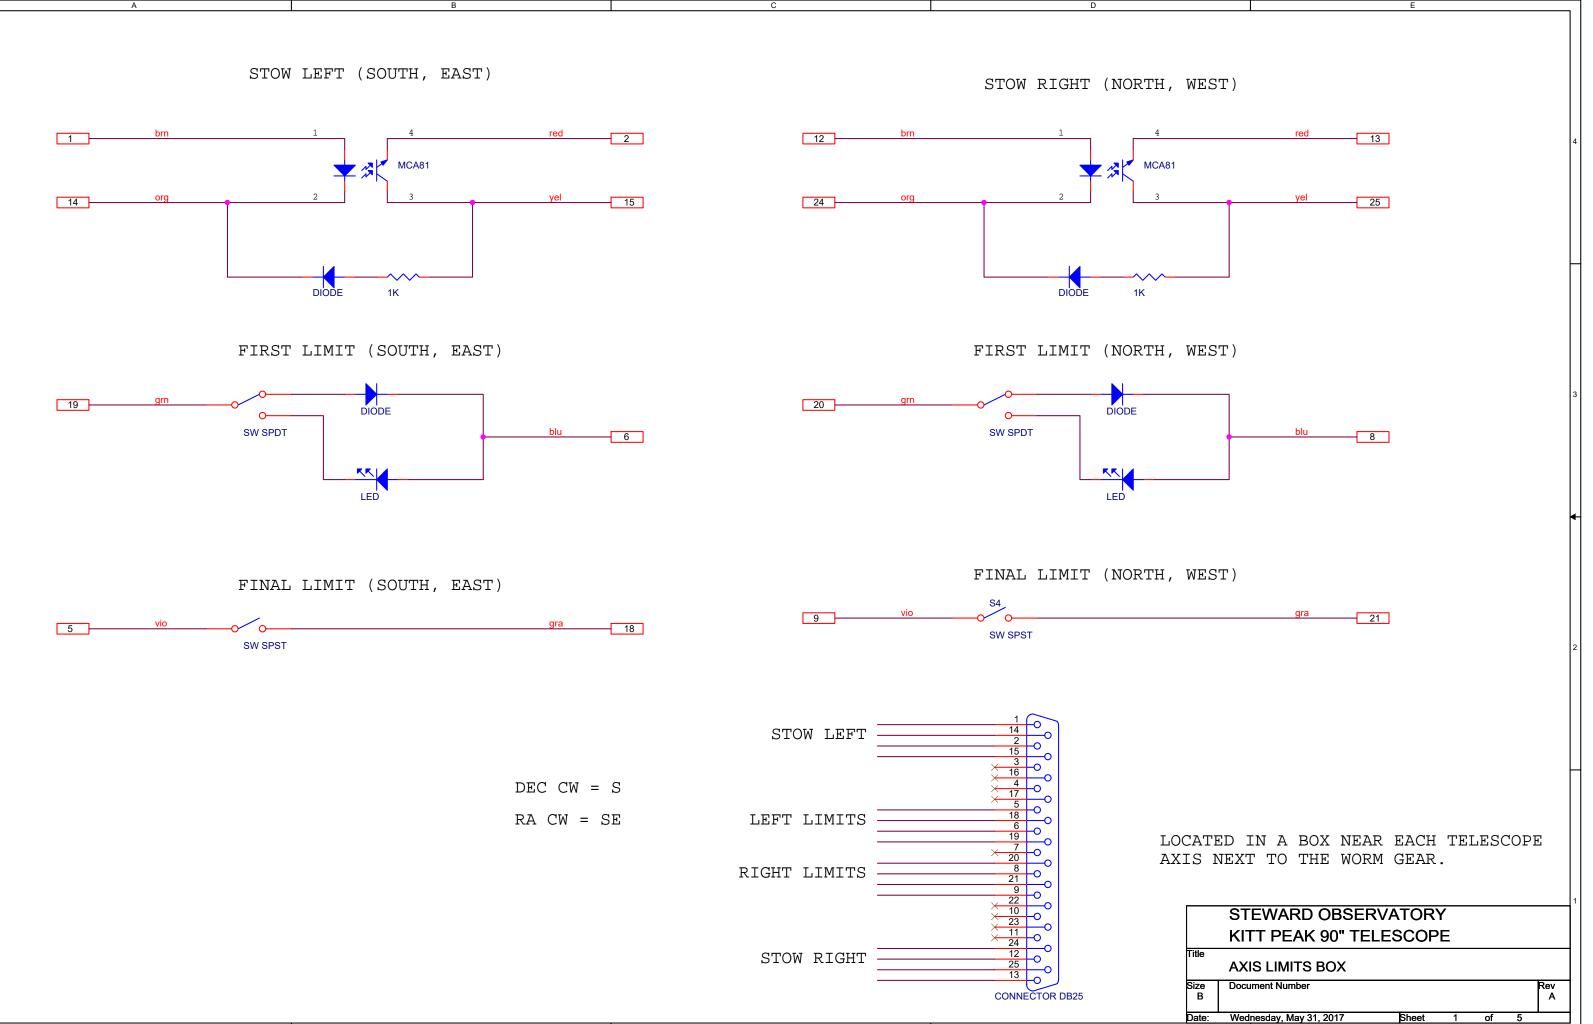

NOTE: THIS ENCODER IS NO LONGER PRESENT.

|                                                                                                                                                   | 2 |
|---------------------------------------------------------------------------------------------------------------------------------------------------|---|
| ONE OF THESE LOCATED AT EACH AXIS                                                                                                                 |   |
| AS OF 8/2010 THE BEI ENCODERS HAVE<br>BEEN REPLACED BY MODERN QUADRATURE<br>ENCODERS. THEY GET THEIR POWER<br>DIRECTLY FROM THE ENCODER INTERFACE |   |
| CARD IN THE TCS PC AND NOT FROM THIS SUPPLY.                                                                                                      |   |
| THE NEW ENCODERS DON'T USE LAMPS SO<br>THE "LAMP CURRENT" SIGNALS ARE NO<br>LONGER ACTIVE.                                                        | 1 |
| STEWARD OBSERVATORY                                                                                                                               |   |
| KITT PEAK 90" TELESCOPE                                                                                                                           |   |
| Title<br>AXIS LIMITS & STOW SENSOR                                                                                                                |   |
| Size Document Number Rev A                                                                                                                        |   |
| Date: Wednesday, May 31, 2017 Sheet 2 of 5                                                                                                        |   |