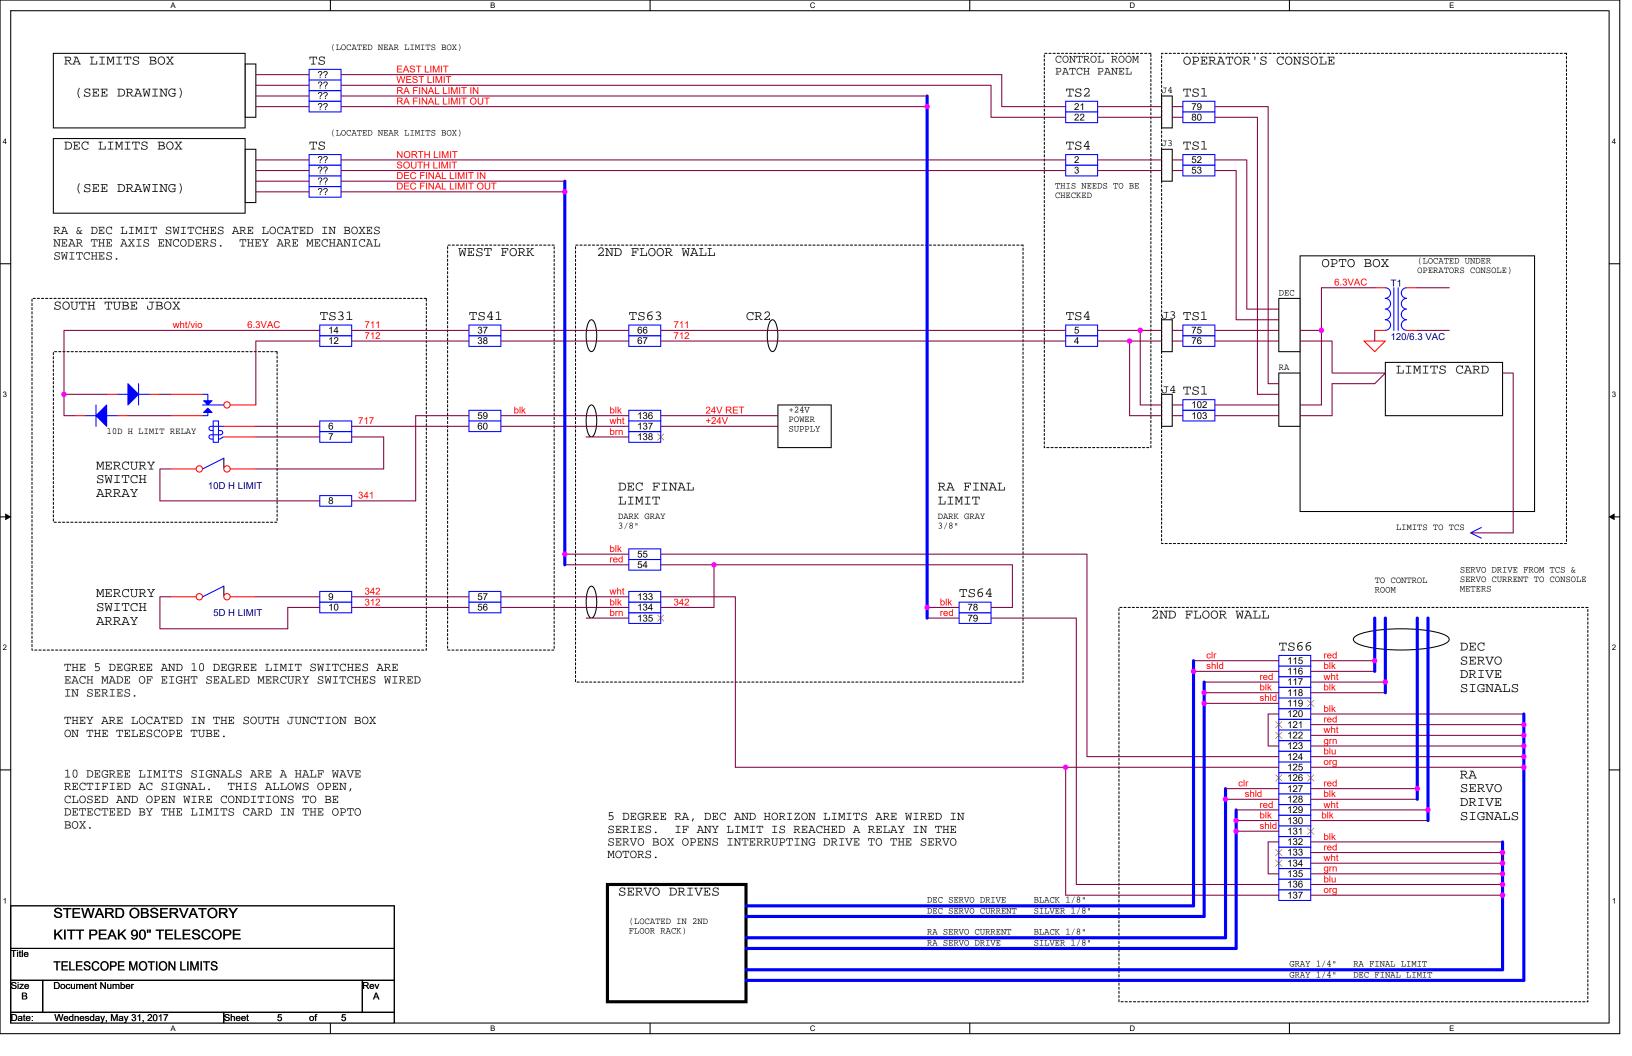

NOTE: THIS ENCODER IS NO LONGER PRESENT.

|                                                                                                                                                   | 2 |
|---------------------------------------------------------------------------------------------------------------------------------------------------|---|
| ONE OF THESE LOCATED AT EACH AXIS                                                                                                                 |   |
| AS OF 8/2010 THE BEI ENCODERS HAVE<br>BEEN REPLACED BY MODERN QUADRATURE<br>ENCODERS. THEY GET THEIR POWER<br>DIRECTLY FROM THE ENCODER INTERFACE |   |
| CARD IN THE TCS PC AND NOT FROM THIS SUPPLY.                                                                                                      |   |
| THE NEW ENCODERS DON'T USE LAMPS SO<br>THE "LAMP CURRENT" SIGNALS ARE NO<br>LONGER ACTIVE.                                                        | 1 |
| STEWARD OBSERVATORY                                                                                                                               |   |
| KITT PEAK 90" TELESCOPE                                                                                                                           |   |
| Title<br>AXIS LIMITS & STOW SENSOR                                                                                                                |   |
| Size Document Number Rev A                                                                                                                        |   |
| Date: Wednesday, May 31, 2017 Sheet 2 of 5                                                                                                        |   |