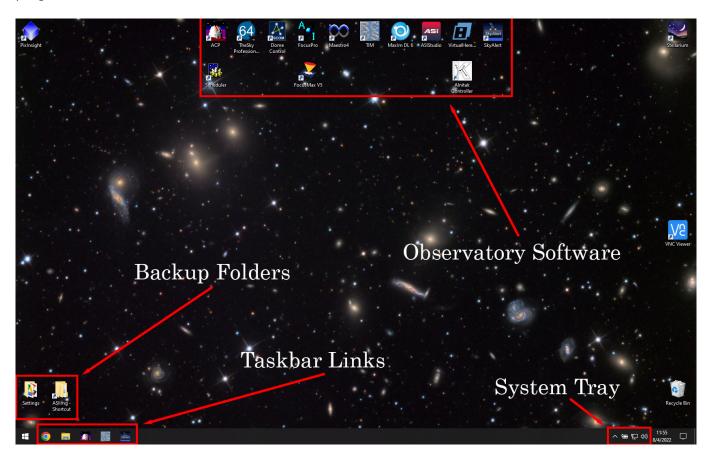

# **Desktop Icons and Layout**

Updated 8/4/2022 - Travis Deyoe

Use the image below to serve as a general guide for the quick link (taskbar) icons that open various programs.

# **Observatory Software**

Maestro3

**ACP** 

**Scheduler** 

**TheSkyX** 

**Dome Control** 

**FocusPro** 

| 11:50                                                                                                                 |
|-----------------------------------------------------------------------------------------------------------------------|
| FocusMax V5                                                                                                           |
| Maestro4                                                                                                              |
| TIM                                                                                                                   |
| MaxIm DL 6                                                                                                            |
| ASIStudio                                                                                                             |
| VirtualHere                                                                                                           |
| Alnitak Controller                                                                                                    |
| SkyAlert                                                                                                              |
| Backup Folders                                                                                                        |
| Settings                                                                                                              |
| ASIImg - Shortcut                                                                                                     |
| Taskbar Links                                                                                                         |
| Google Chrome                                                                                                         |
| Internet browser need I say more? Bookmarkers within include weather, wiki, dome cameras, SkyCenter music, and so on. |
| File Explorer                                                                                                         |
| I have no idea what this is. Is it like Dora?                                                                         |
| ACP                                                                                                                   |
| ТІМ                                                                                                                   |

#### **SkyAlert**

Weather software. This connects to the SkyAlert Weather Station on the Power House. It starts up automatically when the computer boots up and should stay running in the background. It is also configured to give ACP weather information for automatic bad weather shutdown (parking the telescope and closing the dome).

# **System Tray**

#### **VNCServer**

This software allows remote connection to the Schulman Desktop (this computer). It will always be running. If you close this there will be hell to pay.

#### **Google Drive**

All Remote data is shared through the Google Drive. If you are using the Schulman remotely or need to get files on the computer without bringing up a thumbdrive I recommend using the drive.

### **Pixinsight**

For all your Astrophotography needs. This is a personal copy of Travis' but you are more than welcome to use it. Very powerful post processing software with a bit of a learning curve.

#### **Stellarium**

If you just need to quickly check what is up in the sky and you don't want to open TheSkyX. Stellarium is an easy intuitive planetarium software that is also set up to control the telescope if you so choose. (currently connects through ACP so the dome operates with it telescope motion)

#### **VNC Viewer**

Originally used to access the old TCS computers (PubSub and the MIC) however now just here in case you want to remotely connect to the Phillips for some reason.